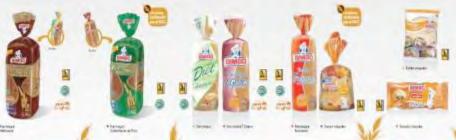

#### El Pan Integral BIMBO

AHORA esta avalado por el Whole Grain Council

Por su contenido de grano entera el Pan Integral Bimbo puede dar una importante contribución a los requerimientos nutricionales diarios, ya que es elaborado con harina integral. Además, contiene 30a de granos enteros por porción equivalente a dos rebanados de pan