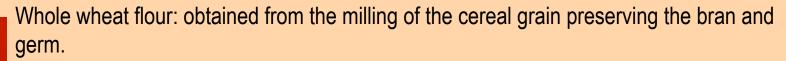

Whole wheat flour: product that results form the milling of the complete and clean wheat grain.

Whole wheat flour: Flour obtained by the milling of the complete wheat grain, could have a partial or complete removal of the bran or pericarp.