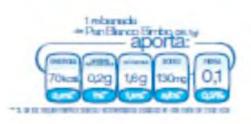

#### El Pan Integral BIMBO

AHORA esta avalado por el Whole Grain Council

Por su contenido de grano entera el Pan Integral Bimbo puede dar una importante contribución a los requerimientos nutricionales diarios, ya que es elaborado con harina integral. Además, contiene 30a de granos enteros por porción equivalente a dos rebanados de pan