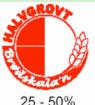

## Norway label

Fraction of whole grain flour calculated on the basis of the total amount of flour

<25% White

25-50% Semi whole grain

50-75% Whole grain

>75% Extra whole grain