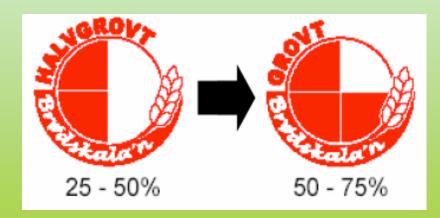

## Norway label

Fraction of whole grain flour calculated on the basis of the total amount of flour

<25% White

25-50% Semi whole grain

50-75% Whole grain

>75% Extra whole grain

## Norway results

Bread only<br/>Increasing use

Several manufactures change their recipes to get a better label

Let's share experiences on limits