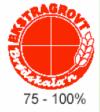

## Norway label

Fraction of whole grain flour calculated on the basis of the total amount of flour

<25% White

25-50% Semi whole grain

50-75% Whole grain

>75% Extra whole grain