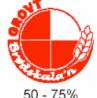

## Norway label

Fraction of whole grain flour calculated on the basis of the total amount of flour

<25% White

25-50% Semi whole grain

50-75% Whole grain

>75% Extra whole grain