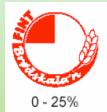

## Norway label

Fraction of whole grain flour calculated on the basis of the total amount of flour

<25% White

25-50% Semi whole grain

50-75% Whole grain

>75% Extra whole grain